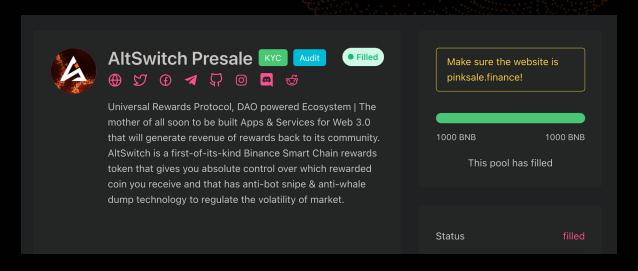

### Figures:

300 Million Tokens for Public Presale (30% of Total Supply) Target of 1,000 BNB Public Presale (Source of 70% Liquidity)

Softcap: 500 BNBHardcap: 1,000 BNBBuy limit: 0.1 - 5 BNB

200,000 tokens/BNB (30% more compare to pancakeswap listing rate)

### 1,000 BNB Hardcap filled in an hour.