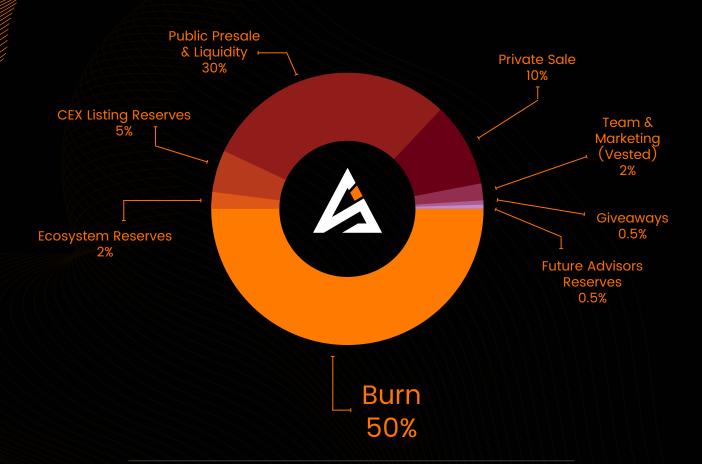

#### **CIRCULATING**

500,000,000 (Five Hundred Million)

### **TOTAL SUPPLY**

1,000,000,000 (One Billion)

#### **BURNED**

500,000,000 (Five Hundred Million)

#### **LOCKED**

Secured & Released for target deployment

100% Liquidity (5 years) 3% Ecosystem Reserves (Locked 180 Days) 0.5% Advisors (Locked 30 Days) 5% CEX Listing Reserves (Locked 45 Days)

## **BURN SEQUENCE**

Commitment to increase value of token

40% - Initial sequence

2% - Locked & burn after Launch - BURNED

8% - Locked & burn after 7 days and spread

### Figures:

100 Million Tokens for Private Presale (10% of Total Supply) Target of 333 BNB Private Presale Buy limit 1 - 5 BNB 300,000 tokens/BNB (50% more compare to public presale)

The tokens will be vested upon launch only, to avoid unwanted adding of liquidity by other token holders which might result to unplanned launching.

### Figures:

300 Million Tokens for Public Presale (30% of Total Supply) Target of 1,000 BNB Public Presale (Source of 70% Liquidity)

Softcap: 500 BNBHardcap: 1,000 BNBBuy limit: 0.1 - 5 BNB

200,000 tokens/BNB (30% more compare to pancakeswap listing rate)