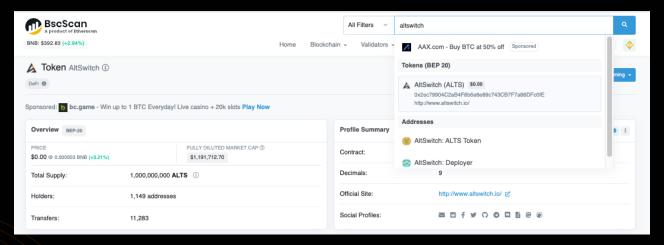

# m BscScan

CAN BE SEARCHED & ANALYZED STRAIGHT ON BSCSCAN

**MAJOR RECOGNITION & EXPOSURE** 

yahoo! yahoo!life yahoo!

SINGAPORE - UNITED KINGDOM - AUSTRALIA - CANADA - NEW ZEALAND - ITALY - MALAYSIA - PHILIPPINES **YAHOO GLOBAL** 