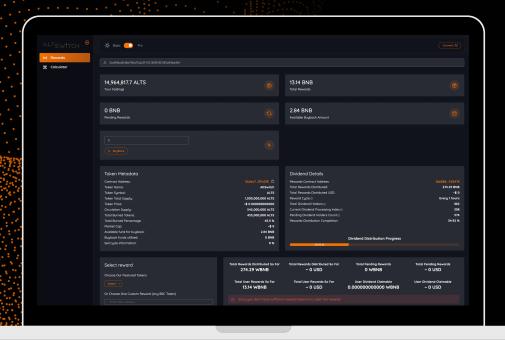

#### AltSwitch Dashboard - DEPLOYED

In the medium to long term, AltSwitch's team of developers are aiming to establish a state-of-the-art earnings management dashboard where investors can keep track of the total amount of rewards they have been paid, their claimed/unclaimed rewards and when the next reward release cycle will take place. It will also enable the community to access a complete record of their rewards transaction history and eventually will be further developed in ways that can help users maximize their rewards earnings and utility.

### **Dividends Tracking**

AltSwitch has a supplemental smart contract that is in charge of tracking all dividends of each holders, this will enable us to provide them accurate information about their rewards, such as total rewards paid, pending rewards, recent rewards transactions, Queue Position, Your ALTS asset holdings, Calculation of rewards based on transaction volumes & ALTS asset holdings.

**WORLDWIDE RECOGNITION & EXPOSURE** 

**ALTSWITCH** 

www.dashboard.altswitch.io

**RELEASED SAME DAY OF LAUNCH CHOOSE ANY BEP-20 CRYPTO AS YOUR REWARDS** 

**ALTSWITCH** 