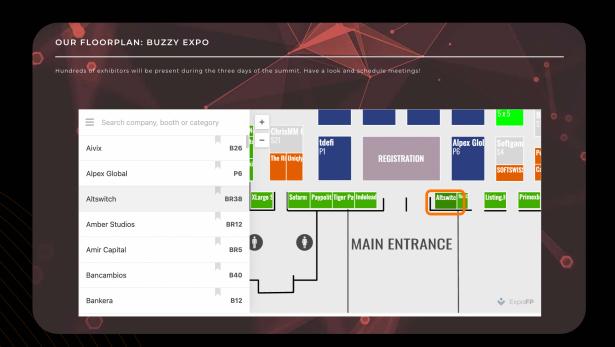

TRUSTED & FEATURED BY

**WORLDWIDE RECOGNITION & EXPOSURE** 

ALTSWITCH

20-23 MARCH 2022 **DUBAI, UAE** 

Drawing the leading figures of the emerging tech world to the Middle Eastern metropoles for cutting edge technology, the 2022 AIBC UAE expo plans to unite the policy-makers, developers, C-suite executives and legal experts of the burgeoning Al and Blockchain sectors.

Through three days of educational panels, inspiring keynote speeches, workshops and networking events, the expo seeks to create the foundation that the Industrial Revolution 4.0 can be built upon.

COMMITMENT IN REACHING OUT & SHOWCASING TO INVESTORS