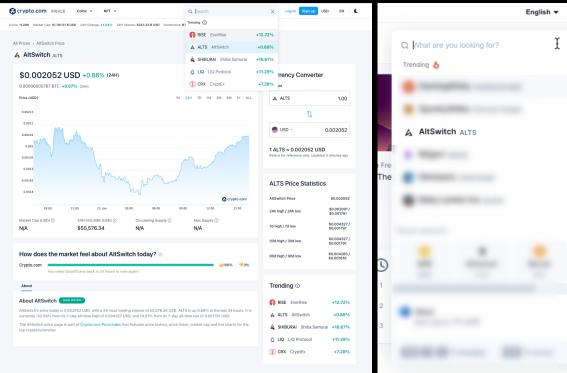

# m BscScan

CAN BE SEARCHED & ANALYZED STRAIGHT ON BSCSCAN

**MAJOR RECOGNITION & EXPOSURE** 

yahoo! yahoo!life yahoo!

SINGAPORE - UNITED KINGDOM - AUSTRALIA - CANADA - NEW ZEALAND - ITALY - MALAYSIA - PHILIPPINES **YAHOO GLOBAL** 